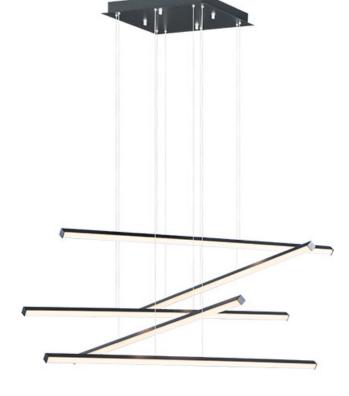

#### **PRODUCT DESCRIPTION**

Minimalist batons of extruded Black aluminum are fitted with V shaped acrylic diffusers for a wider beam of light. They can be arranged in numerous configurations allowing creativity and design of your own unique sculpture.