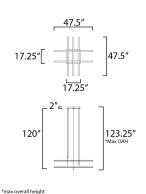

### **MEASUREMENTS**

Contemporary Lighting™

| DIMENSION                                                                                    | : 47.5" L x 47.5" W x 17.25" H                                                                                                                 |
|----------------------------------------------------------------------------------------------|------------------------------------------------------------------------------------------------------------------------------------------------|
| MAX OAH                                                                                      | : 123.25" OAH                                                                                                                                  |
| CANOPY                                                                                       | : 17.25" W x 1.75" H x 17.25" L                                                                                                                |
| HANGING WEIGHT                                                                               | : 13 lb                                                                                                                                        |
| LAMPING<br>INPUT VOLTAGE<br>LUMENS<br>BULB<br>BULB INCLUDED<br>DIMMABLE<br>CRI<br>COLOR_TEMP | : 120V<br>: 6,720 Rated (4,320 Del.)<br>: 5 x 18W LED PCB Integrated , 96W Total<br>: (Integrated)<br>: ELV or Triac CL<br>: 80 CRI<br>: 3000K |