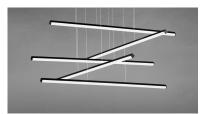

#### **PRODUCT DESCRIPTION**

Minimalist batons of extruded Black aluminum are fitted with V shaped acrylic diffusers for a wider beam of light. They can be arranged in numerous configurations allowing creativity and design of your own unique sculpture.