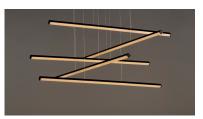

#### **PRODUCT DESCRIPTION**

Minimalist batons of extruded Black aluminum are fitted with V shaped acrylic diffusers for a wider beam of light. They can be arranged in numerous configurations allowing creativity and design of your own unique sculpture.